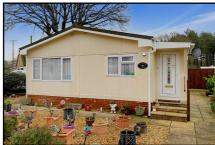

#### 1-Bedroom Park Home - approx 22' x 20'

Accommodation & approximate room dimensions:

- **Twin Unit Park Home**
- Entrance Porch
- Kitchen/Diner: approx 17'3" x 7'1". Range of floor and wall cupboards. Cooker point. Space for tall fridge/freezer & washing machine. Modern Worcester combination gas
- Inner Hall: Cloaks cupboard
- Lounge: approx 11'9" x 10'3". Door to garden.
- Bedroom 1: approx 11'3" x 9'4"max including built-in wardrobes.
- Bathroom: Panelled bath with thermostatic shower over. Vanity wash basin & WC.
- Gas Central Heating (system untested)
- **PVCu Double-Glazing**
- Paved patio garden with Metal Shed
- **Parking on Plot**
- Age Restriction 50+ **Pets Considered**
- Well maintained Residential Park with active Members Club. Located between Ringwood & Ferndown.

# Popular 'Pet Friend

Pitch Fee: approx £208.24 per cal month Subject to Annual Review Council Tax Band: 'A' Tenure: 1983

**Tenure: 1983 Mobile Homes Act Agreement** 

Price: £89,950