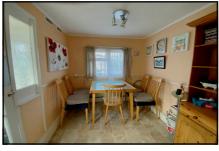

#### 1-Bedroom Park Home - approx 22' x 20'

Accommodation & approximate room dimensions:

- **Twin Unit Park Home**
- Entrance Porch
- Kitchen/Diner: approx 17'3" x 7'1". Range of floor and wall cupboards. Cooker point. Space for tall fridge/freezer & washing machine. Modern Worcester combination gas
- Inner Hall: Cloaks cupboard
- Lounge: approx 11'9" x 10'3". Door to garden.
- Bedroom 1: approx 11'3" x 9'4"max including built-in wardrobes.
- Bathroom: Panelled bath with thermostatic shower over. Vanity wash basin & WC.
- Gas Central Heating (system untested)
- **PVCu Double-Glazing**
- Paved patio garden with Metal Shed
- **Parking on Plot**
- Age Restriction 50+ **Pets Considered**
- Well maintained Residential Park with active Members Club. Located between Ringwood & Ferndown.