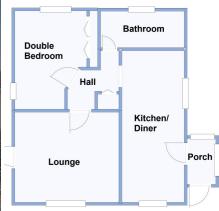

#### 1-Bedroom Park Home - approx 22' x 20'

Accommodation & approximate room dimensions:

- **Twin Unit Park Home**
- Entrance Porch
- Kitchen/Diner: approx 17'3" x 7'1". Range of floor and wall cupboards. Cooker point. Space for tall fridge/freezer & washing machine. Modern Worcester combination gas
- Inner Hall: Cloaks cupboard
- Lounge: approx 11'9" x 10'3". Door to garden.
- Bedroom 1: approx 11'3" x 9'4"max including built-in wardrobes.
- Bathroom: Panelled bath with thermostatic shower over. Vanity wash basin & WC.
- Gas Central Heating (system untested)
- **PVCu Double-Glazing**
- Paved patio garden with Metal Shed
- **Parking on Plot**
- Age Restriction 50+ **Pets Considered**
- Well maintained Residential Park with active Members Club. Located between Ringwood & Ferndown.