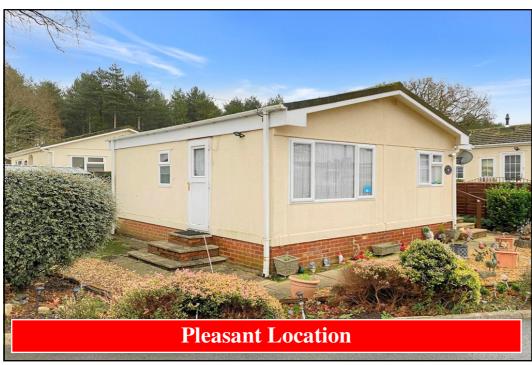

## 1 The Acorns, Oaktree Park, St Leonards, Nr Ringwood. BH24 2RH

This drawing has been prepared for diagrammatic purpose only. Not to scale

#### 1-Bedroom Park Home - approx 22' x 20'

Accommodation & approximate room dimensions:

- **Twin Unit Park Home**
- Entrance Porch
- Kitchen/Diner: approx 17'3" x 7'1". Range of floor and wall cupboards. Cooker point. Space for tall fridge/freezer & washing machine. Modern Worcester combination gas
- Inner Hall: Cloaks cupboard
- Lounge: approx 11'9" x 10'3". Door to garden.
- Bedroom 1: approx 11'3" x 9'4"max including built-in wardrobes.
- Bathroom: Panelled bath with thermostatic shower over. Vanity wash basin & WC.
- Gas Central Heating (system untested)
- **PVCu Double-Glazing**
- Paved patio garden with Metal Shed
- **Parking on Plot**
- Age Restriction 50+ **Pets Considered**
- Well maintained Residential Park with active Members Club. Located between Ringwood & Ferndown.