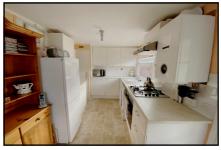

#### 1-Bedroom Park Home - approx 22' x 20'

Accommodation & approximate room dimensions:

- **Twin Unit Park Home**
- Entrance Porch
- Kitchen/Diner: approx 17'3" x 7'1". Range of floor and wall cupboards. Cooker point. Space for tall fridge/freezer & washing machine. Modern Worcester combination gas
- Inner Hall: Cloaks cupboard
- Lounge: approx 11'9" x 10'3". Door to garden.
- Bedroom 1: approx 11'3" x 9'4"max including built-in wardrobes.
- Bathroom: Panelled bath with thermostatic shower over. Vanity wash basin & WC.
- Gas Central Heating (system untested)
- **PVCu Double-Glazing**
- Paved patio garden with Metal Shed
- **Parking on Plot**
- Age Restriction 50+ **Pets Considered**
- Well maintained Residential Park with active Members Club. Located between Ringwood & Ferndown.