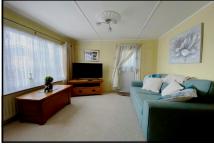

#### 1-Bedroom Park Home - approx 22' x 20'

Accommodation & approximate room dimensions:

- **Twin Unit Park Home**
- Entrance Porch
- Kitchen/Diner: approx 17'3" x 7'1". Range of floor and wall cupboards. Cooker point. Space for tall fridge/freezer & washing machine. Modern Worcester combination gas
- Inner Hall: Cloaks cupboard
- Lounge: approx 11'9" x 10'3". Door to garden.
- Bedroom 1: approx 11'3" x 9'4"max including built-in wardrobes.
- Bathroom: Panelled bath with thermostatic shower over. Vanity wash basin & WC.
- Gas Central Heating (system untested)
- **PVCu Double-Glazing**
- Paved patio garden with Metal Shed
- **Parking on Plot**
- Age Restriction 50+ **Pets Considered**
- Well maintained Residential Park with active Members Club. Located between Ringwood & Ferndown.